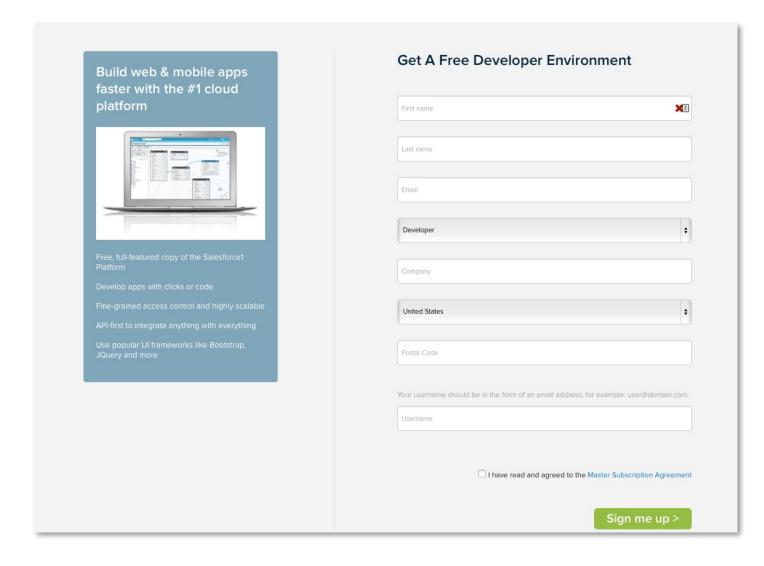

#### Partner Community Home Page

Open a private browser window (example: Chrome Incognito, Firefox Private Window)

Go to <a href="https://partners.salesforce.c">https://partners.salesforce.c</a> <a href="https://partners.salesforce.c">om</a> and select "Join Now"