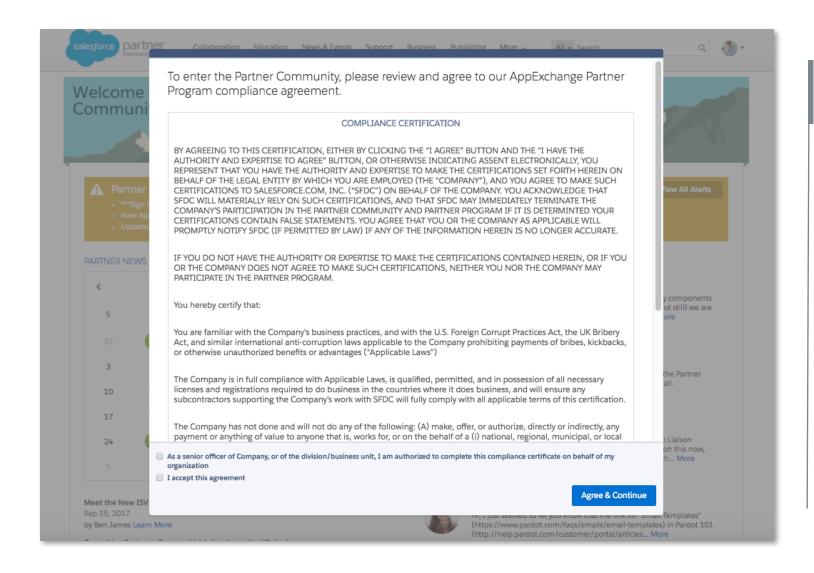

#### Review the Partner Program Compliance Agreement

Review the Partner Program Compliance Agreement

Check the two boxes (at the bottom) and select "I accept this agreement"