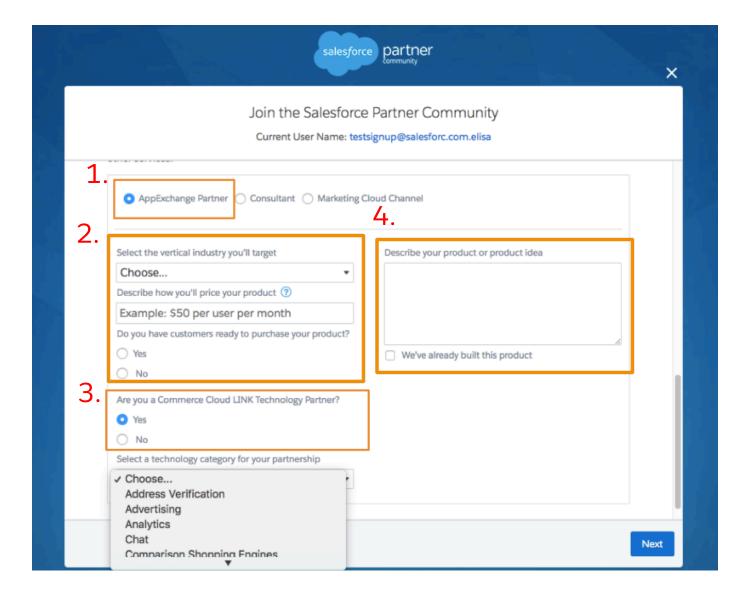

#### LINK Technology Partners

- 1. Select "AppExchange Partner" as the Partner Type
- 2. Select the vertical industry you'll target, how you price your product, and if customers are ready to purchase your product
- 3. Specify that you're a Commerce Cloud LINK Technology Partner
- 4. Describe your product