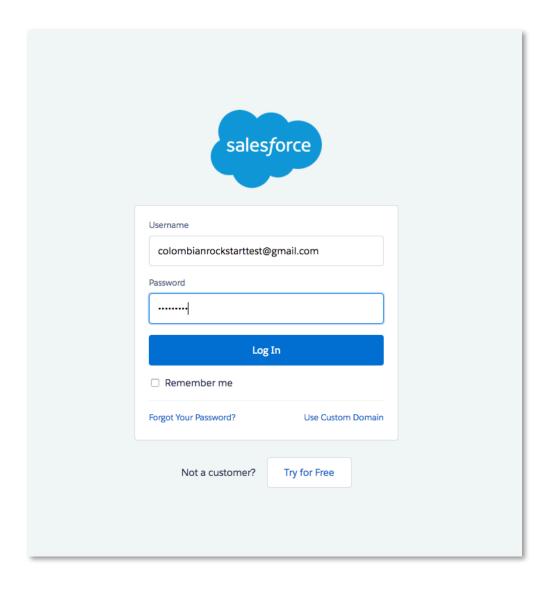

#### Use your Salesforce org credentials

Enter your Salesforce org credentials and proceed to the next step