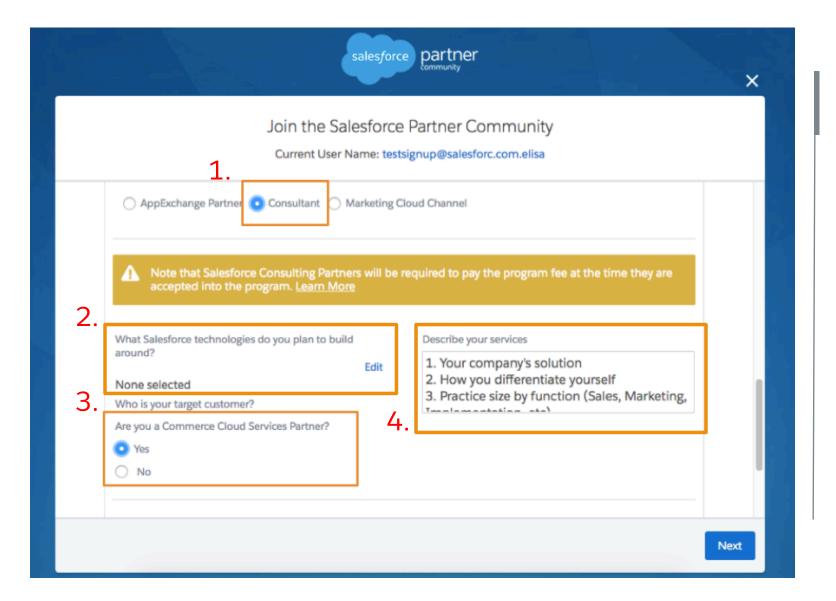

#### **Services Partners**

- 1. Select "Consultant" as the Partner Type
- 2. Select the Salesforce products you're interested in working with
- 3. Specify that you're a Commerce Cloud Services Partner
- 4. Describe your services