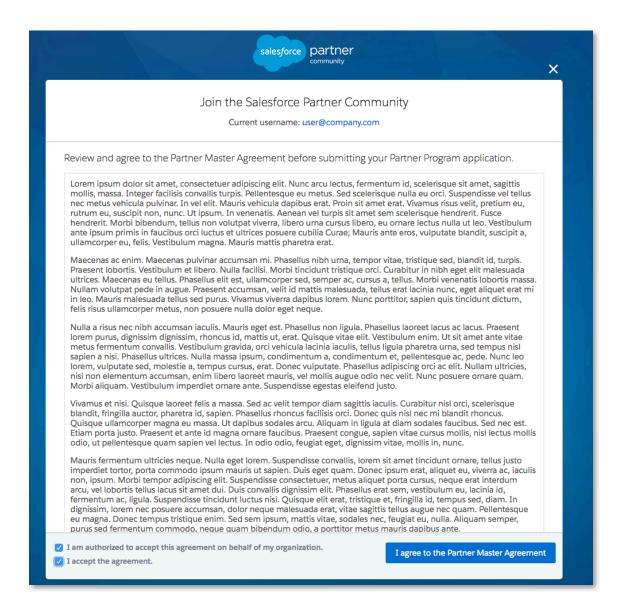

#### Review the Partner Master Agreement

Review the terms of the Partner Master Agreement

Check the two boxes (at the bottom) and select "I agree to the Partner Master Agreement"