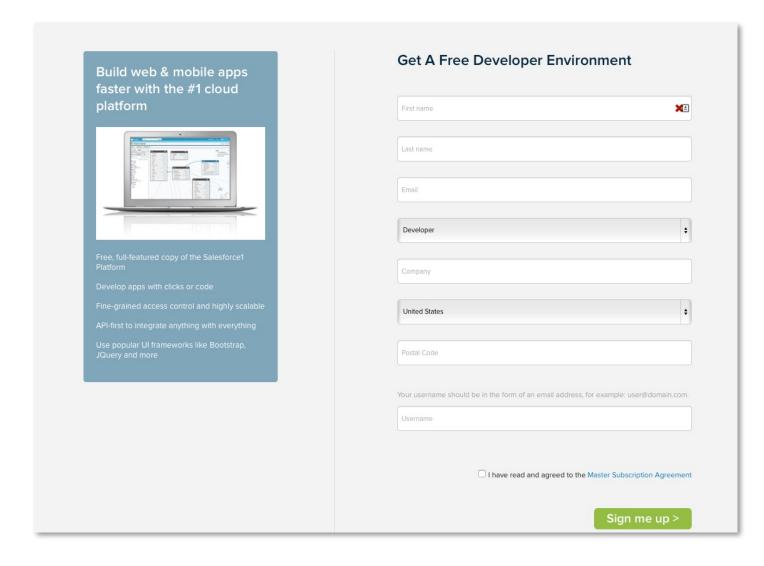

### Let's get started

Select 'Log In with Salesforce'

#### Use your Salesforce org credentials

Enter your Salesforce org credentials and proceed to the next step