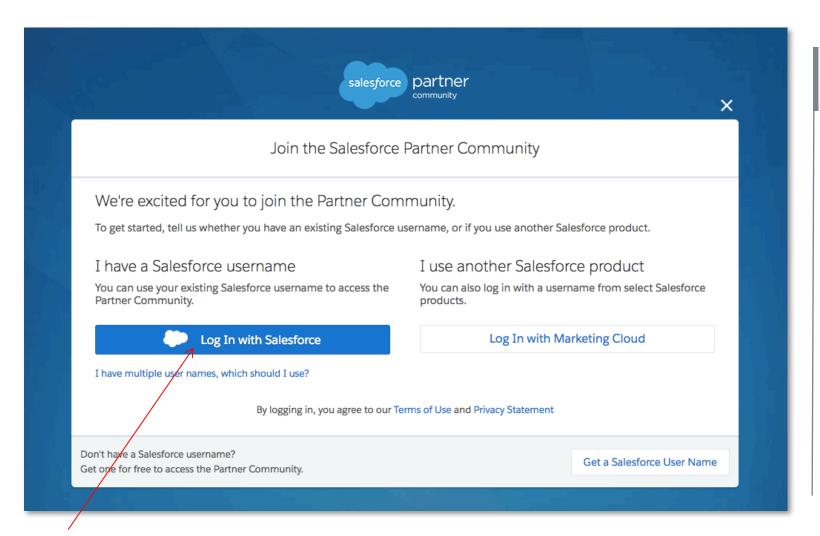

### Let's get started

Select 'Log In with Salesforce'

#### Use your Salesforce org credentials

Enter your Salesforce org credentials and proceed to the next step