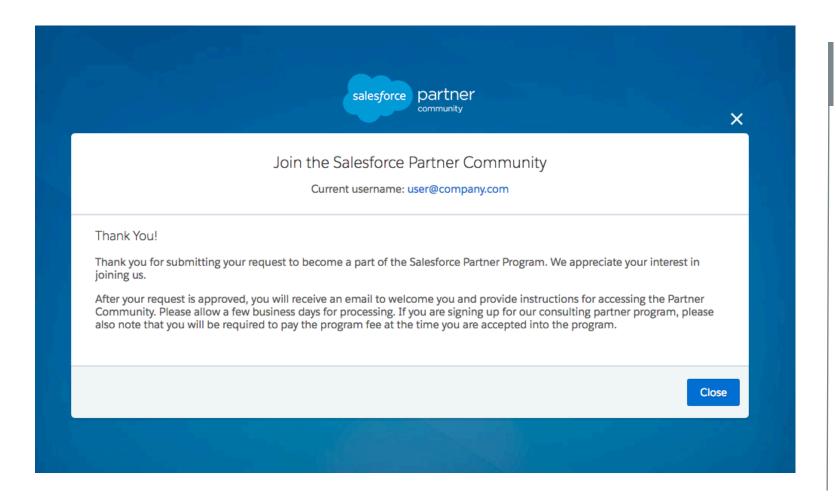

#### Thank you for submitting your request

Your request to join has been submitted

It may take a few days for your request to be approved