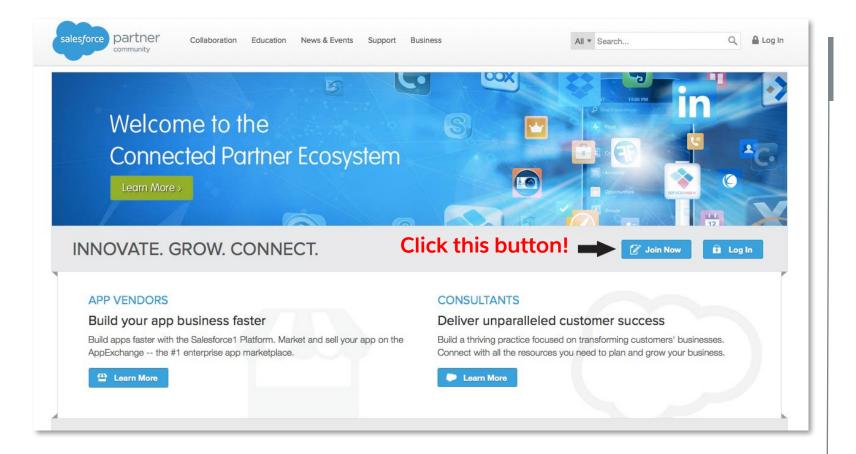

#### Partner Community Home Page

Open a private browser window (example: Chrome Incognito, Firefox Private Window)

Go to <a href="https://partners.salesforce.c">https://partners.salesforce.c</a> <a href="https://partners.salesforce.c">om</a> and select "Join Now"

#### Join the Partner Community

To get signed up, select "Join the Partner Community"

If you want to learn more about the Partner Program, select "Learn about our Partner Programs"