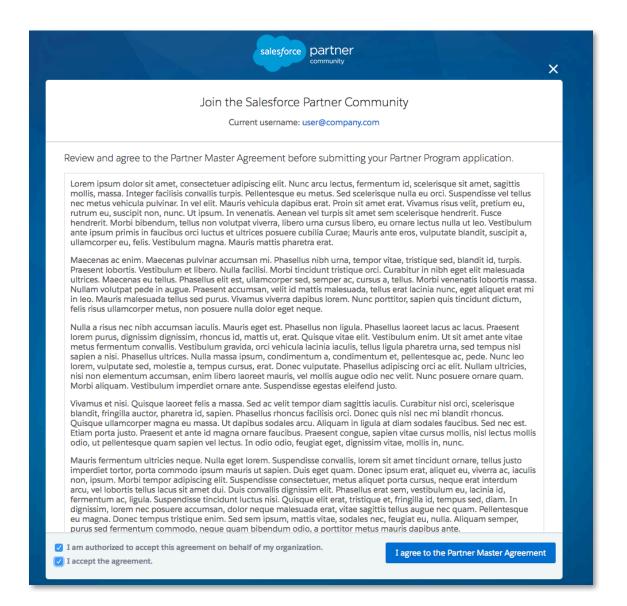

#### Review the Partner Program Compliance Agreement

Review the Partner Program Compliance Agreement

Check the two boxes (at the bottom) and select "I accept this agreement"