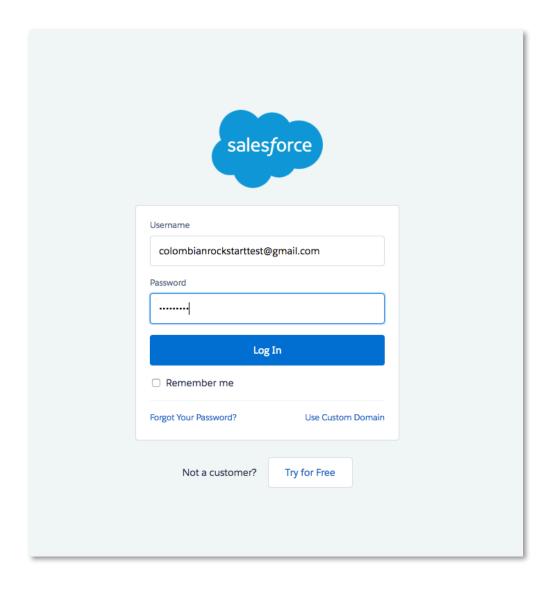

#### Use your Salesforce org credentials

Enter your Salesforce org credentials and proceed to the next step