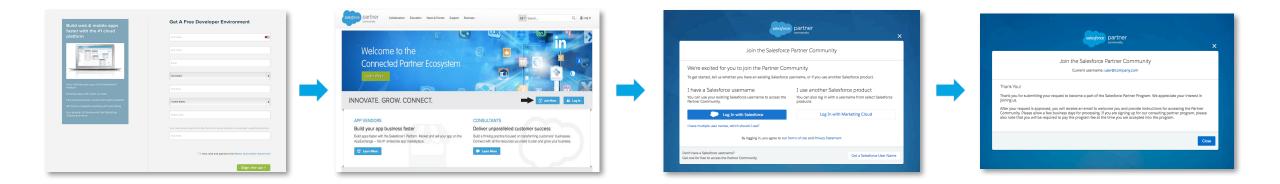

## Sign up for a free Salesforce org (never expires)

Go to <u>p.force.com/freeorg</u> and select "Sign Up"

Complete the form

Check your Inbox for your new Salesforce org credentials